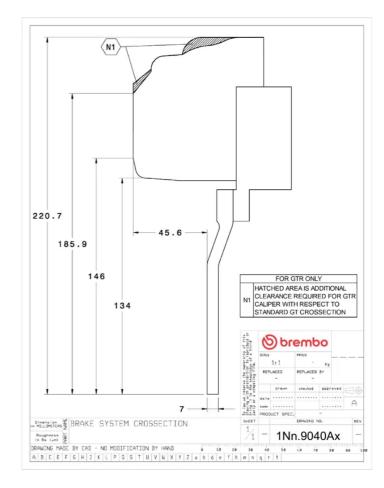

## () brembo

## UPGRADE GT KIT 1N1.9040A\_

The 1N1.9040A\_ GT kit is synonymous with superior performance

Complete braking systems, comprising components derived from the world of motorsports and offering unrivalled levels of technology on the market. They feature aluminium radial-mounted fixed calipers, with opposing pistons. Depending on the type of system and the required performance level, the calipers can either be in two-parts, monoblock or even monoblock machined from solid billet metal. The uprated brake discs can be integral (one-piece) or composite, drilled or slotted.

- Brembo quality
- Safety
- Performance
- Comfort
- Sports driving
- Sporty look

Available in 4 colours

1N1.9040A1

1N1.9040A2

1N1.9040A3

1N1.9040A5





## **Technical specifications**





**COMPATIBLE VEHICLES**