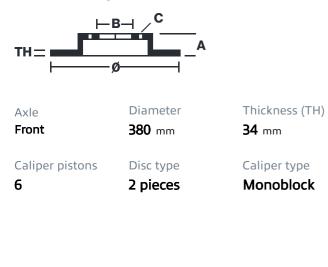

## () brembo

## UPGRADE GT KIT 1N1.9040A\_

The 1N1.9040A\_ GT kit is synonymous with superior performance

Complete braking systems, comprising components derived from the world of motorsports and offering unrivalled levels of technology on the market. They feature aluminium radial-mounted fixed calipers, with opposing pistons. Depending on the type of system and the required performance level, the calipers can either be in two-parts, monoblock or even monoblock machined from solid billet metal. The uprated brake discs can be integral (one-piece) or composite, drilled or slotted.

- Brembo quality
- Safety
- Performance
- Comfort
- Sports driving
- Sporty look

Available in 4 colours

1N1.9040A1

1N1.9040A2

1N1.9040A3

1N1.9040A5





## **Technical specifications**





**COMPATIBLE VEHICLES**