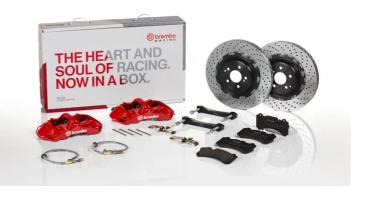

## UPGRADE GT KIT 1N1.9040A\_

The 1N1.9040A\_ GT kit is synonymous with superior performance

Complete braking systems, comprising components derived from the world of motorsports and offering unrivalled levels of technology on the market. They feature aluminium radial-mounted fixed calipers, with opposing pistons. Depending on the type of system and the required performance level, the calipers can either be in two-parts, monoblock or even monoblock machined from solid billet metal. The uprated brake discs can be integral (one-piece) or composite, drilled or slotted.

- Brembo quality
- Safety
- Performance
- Comfort
- Sports driving
- Sporty look

Available in 4 colours

1N1.9040A1

1N1.9040A2

1N1.9040A3

1N1.9040A5