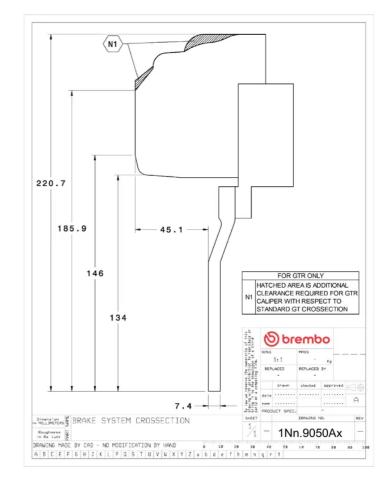

## **Technical specifications**

Axle Diameter Thickness (TH)

**Front** 380 mm 34 mm

Caliper pistons Disc type Caliper type

6 2 pieces Monoblock

**COMPATIBLE VEHICLES**