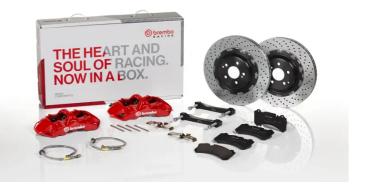

## UPGRADE GT KIT 1N1.9052A\_

The 1N1.9052A\_ GT kit is synonymous with superior performance

Complete braking systems, comprising components derived from the world of motorsports and offering unrivalled levels of technology on the market. They feature aluminium radial-mounted fixed calipers, with opposing pistons. Depending on the type of system and the required performance level, the calipers can either be in two-parts, monoblock or even monoblock machined from solid billet metal. The uprated brake discs can be integral (one-piece) or composite, drilled or slotted.

- Brembo quality
- Safety
- Performance
- Comfort
- Sports driving
- Sporty look

Available in 4 colours

1N1.9052A1

1N1.9052A2

1N1.9052A3

1N1.9052A5