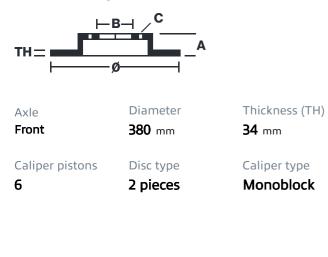

## () brembo

## UPGRADE GT KIT 1N1.9052A\_

The 1N1.9052A\_ GT kit is synonymous with superior performance

Complete braking systems, comprising components derived from the world of motorsports and offering unrivalled levels of technology on the market. They feature aluminium radial-mounted fixed calipers, with opposing pistons. Depending on the type of system and the required performance level, the calipers can either be in two-parts, monoblock or even monoblock machined from solid billet metal. The uprated brake discs can be integral (one-piece) or composite, drilled or slotted.

- Brembo quality
- Safety
- Performance
- Comfort
- Sports driving
- Sporty look

Available in 4 colours

1N1.9052A1

1N1.9052A2

1N1.9052A3

1N1.9052A5





## **Technical specifications**





**COMPATIBLE VEHICLES**