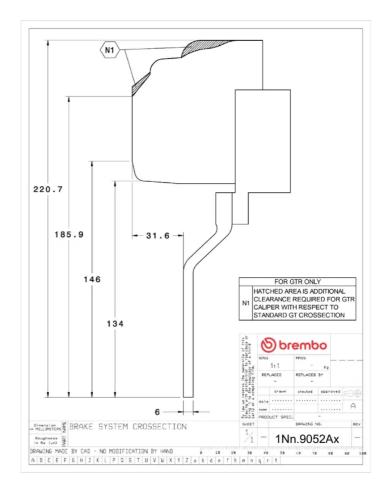

## () brembo

## UPGRADE GT KIT 1N1.9052A\_

The 1N1.9052A\_ GT kit is synonymous with superior performance

Complete braking systems, comprising components derived from the world of motorsports and offering unrivalled levels of technology on the market. They feature aluminium radial-mounted fixed calipers, with opposing pistons. Depending on the type of system and the required performance level, the calipers can either be in two-parts, monoblock or even monoblock machined from solid billet metal. The uprated brake discs can be integral (one-piece) or composite, drilled or slotted.

- Brembo quality
- Safety
- Performance
- Comfort
- Sports driving
- Sporty look

Available in 4 colours

1N1.9052A1

1N1.9052A2

1N1.9052A3

1N1.9052A5





## **Technical specifications**





**COMPATIBLE VEHICLES**