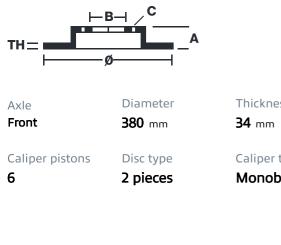

## **Technical specifications**

Thickness (TH)

Caliper type Monoblock

**COMPATIBLE VEHICLES**