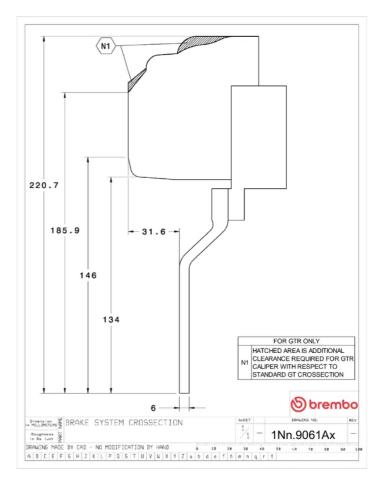

## **Technical specifications**

Thickness (TH)

Caliper type Monoblock

**COMPATIBLE VEHICLES**