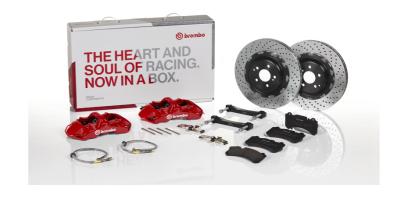

## UPGRADE GT KIT 1N1.9065A\_

## The 1N1.9065A\_ GT kit is synonymous with superior performance

Complete braking systems, comprising components derived from the world of motorsports and offering unrivalled levels of technology on the market. They feature aluminium radial-mounted fixed calipers, with opposing pistons. Depending on the type of system and the required performance level, the calipers can either be in two-parts, monoblock or even monoblock machined from solid billet metal. The uprated brake discs can be integral (one-piece) or composite, drilled or slotted.

- Brembo quality
- ✓ Safety
- Performance
- ✓ Comfort
- Sports driving
- ✓ Sporty look