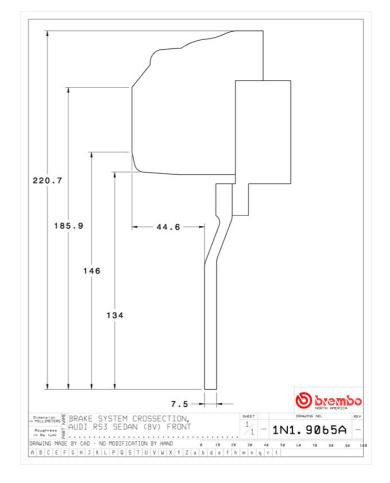

## **Technical specifications**

Axle Diameter Thickness (TH)

Front 380 mm 34 mm

Caliper pistons Disc type Caliper type

6 2 pieces Monoblock

**COMPATIBLE VEHICLES**