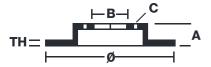

## **Technical specifications**

Axle Diameter Thickness (TH)

**Front** 405 mm 34 mm

Caliper pistons Disc type Caliper type

6 2 pieces Monoblock

**COMPATIBLE VEHICLES**