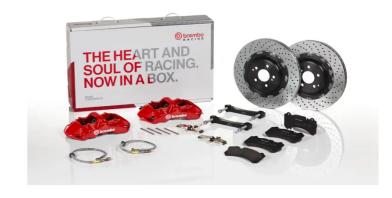

## UPGRADE GT KIT 1N1.9521A\_

## The 1N1.9521A\_ GT kit is synonymous with superior performance

Complete braking systems, comprising components derived from the world of motorsports and offering unrivalled levels of technology on the market. They feature aluminium radial-mounted fixed calipers, with opposing pistons. Depending on the type of system and the required performance level, the calipers can either be in two-parts, monoblock or even monoblock machined from solid billet metal. The uprated brake discs can be integral (one-piece) or composite, drilled or slotted.

## Available in 4 colours

1N1.9521A1

N1.9521A2

N1.9521A3

1N1.9521A5