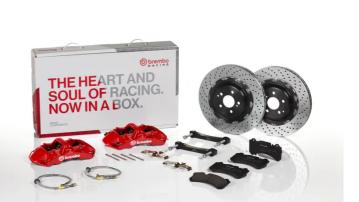

## UPGRADE GT KIT 1N1.9524A\_

The 1N1.9524A\_ GT kit is synonymous with superior performance

Complete braking systems, comprising components derived from the world of motorsports and offering unrivalled levels of technology on the market. They feature aluminium radial-mounted fixed calipers, with opposing pistons. Depending on the type of system and the required performance level, the calipers can either be in two-parts, monoblock or even monoblock machined from solid billet metal. The uprated brake discs can be integral (one-piece) or composite, drilled or slotted.

- Brembo quality
- Safety
- Performance
- Comfort
- Sports driving
- Sporty look

Available in 4 colours

🕒 1N1.9524A1 🛛 🛑 1N1.9524A2 🔍 1N1.9524A3 🥚

1N1.9524A5