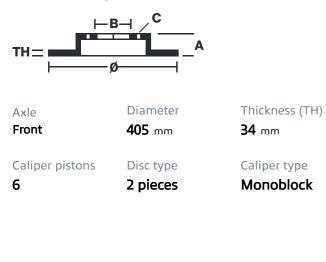

## () brembo

## UPGRADE GT KIT 1N1.9524A\_

The 1N1.9524A\_ GT kit is synonymous with superior performance

Complete braking systems, comprising components derived from the world of motorsports and offering unrivalled levels of technology on the market. They feature aluminium radial-mounted fixed calipers, with opposing pistons. Depending on the type of system and the required performance level, the calipers can either be in two-parts, monoblock or even monoblock machined from solid billet metal. The uprated brake discs can be integral (one-piece) or composite, drilled or slotted.

- Brembo quality
- Safety
- Performance
- Comfort
- Sports driving
- Sporty look

Available in 4 colours

🕒 1N1.9524A1 🛛 🛑 1N1.9524A2 🔍 1N1.9524A3 🥚



1N1.9524A5



## **Technical specifications**





**COMPATIBLE VEHICLES**