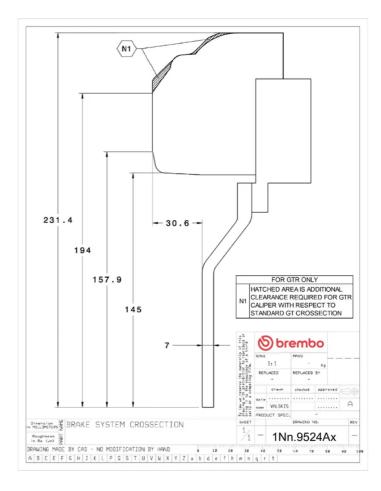

## () brembo

## UPGRADE GT KIT 1N1.9524A\_

The 1N1.9524A\_ GT kit is synonymous with superior performance

Complete braking systems, comprising components derived from the world of motorsports and offering unrivalled levels of technology on the market. They feature aluminium radial-mounted fixed calipers, with opposing pistons. Depending on the type of system and the required performance level, the calipers can either be in two-parts, monoblock or even monoblock machined from solid billet metal. The uprated brake discs can be integral (one-piece) or composite, drilled or slotted.

- Brembo quality
- Safety
- Performance
- Comfort
- Sports driving
- Sporty look

Available in 4 colours

🕒 1N1.9524A1 🛛 🛑 1N1.9524A2 🔍 1N1.9524A3 🥚



1N1.9524A5



## **Technical specifications**





**COMPATIBLE VEHICLES**