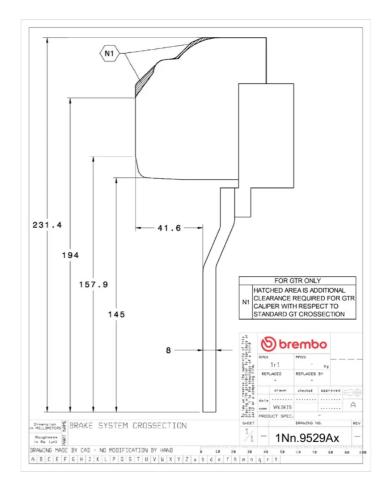

## () brembo

## UPGRADE GT KIT 1N1.9529A\_

The 1N1.9529A\_ GT kit is synonymous with superior performance

Complete braking systems, comprising components derived from the world of motorsports and offering unrivalled levels of technology on the market. They feature aluminium radial-mounted fixed calipers, with opposing pistons. Depending on the type of system and the required performance level, the calipers can either be in two-parts, monoblock or even monoblock machined from solid billet metal. The uprated brake discs can be integral (one-piece) or composite, drilled or slotted.

- Brembo quality
- Safety
- Performance
- Comfort
- Sports driving
- Sporty look

Available in 4 colours

1N1.9529A1

1N1.9529A2

1N1.9529A3 – 1N1.9529A5





## Technical specifications