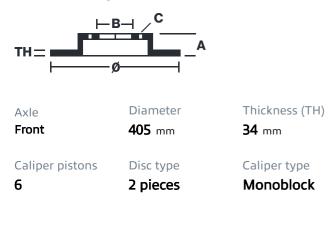

## () brembo

## UPGRADE GT KIT 1N1.9529A\_

The 1N1.9529A\_ GT kit is synonymous with superior performance

Complete braking systems, comprising components derived from the world of motorsports and offering unrivalled levels of technology on the market. They feature aluminium radial-mounted fixed calipers, with opposing pistons. Depending on the type of system and the required performance level, the calipers can either be in two-parts, monoblock or even monoblock machined from solid billet metal. The uprated brake discs can be integral (one-piece) or composite, drilled or slotted.

- Brembo quality
- Safety
- Performance
- Comfort
- Sports driving
- Sporty look

Available in 4 colours

1N1.9529A1

1N1.9529A2

1N1.9529A3 – 1N1.9529A5





## Technical specifications