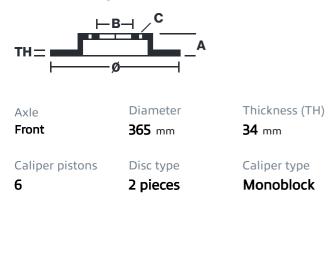

## () brembo

## UPGRADE GT KIT 1N2.8511A\_

The 1N2.8511A\_ GT kit is synonymous with superior performance

Complete braking systems, comprising components derived from the world of motorsports and offering unrivalled levels of technology on the market. They feature aluminium radial-mounted fixed calipers, with opposing pistons. Depending on the type of system and the required performance level, the calipers can either be in two-parts, monoblock or even monoblock machined from solid billet metal. The uprated brake discs can be integral (one-piece) or composite, drilled or slotted.

- Brembo quality
- Safety
- Performance
- Comfort
- Sports driving
- Sporty look

Available in 4 colours

1N2.8511A1

1N2.8511A2

1N2.8511A3

1N2.8511A5





## **Technical specifications**





**COMPATIBLE VEHICLES**