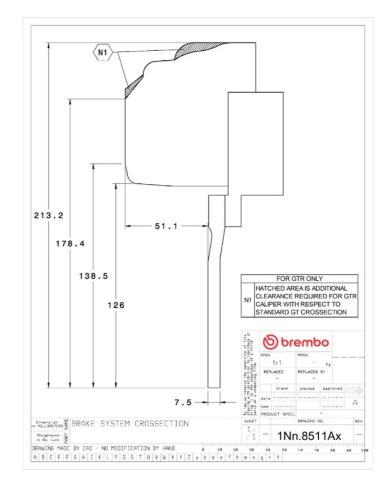

## () brembo

## UPGRADE GT KIT 1N2.8511A\_

The 1N2.8511A\_ GT kit is synonymous with superior performance

Complete braking systems, comprising components derived from the world of motorsports and offering unrivalled levels of technology on the market. They feature aluminium radial-mounted fixed calipers, with opposing pistons. Depending on the type of system and the required performance level, the calipers can either be in two-parts, monoblock or even monoblock machined from solid billet metal. The uprated brake discs can be integral (one-piece) or composite, drilled or slotted.

- Brembo quality
- Safety
- Performance
- Comfort
- Sports driving
- Sporty look

Available in 4 colours

1N2.8511A1

1N2.8511A2

1N2.8511A3

1N2.8511A5





## **Technical specifications**





**COMPATIBLE VEHICLES**