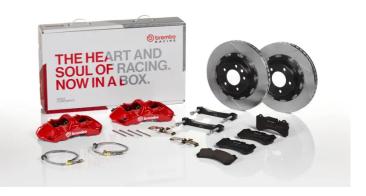

## UPGRADE GT KIT 1N2.8511A\_

The 1N2.8511A\_ GT kit is synonymous with superior performance

Complete braking systems, comprising components derived from the world of motorsports and offering unrivalled levels of technology on the market. They feature aluminium radial-mounted fixed calipers, with opposing pistons. Depending on the type of system and the required performance level, the calipers can either be in two-parts, monoblock or even monoblock machined from solid billet metal. The uprated brake discs can be integral (one-piece) or composite, drilled or slotted.

- Brembo quality
- Safety
- Performance
- Comfort
- Sports driving
- Sporty look

Available in 4 colours

1N2.8511A1

1N2.8511A2

1N2.8511A3

1N2.8511A5