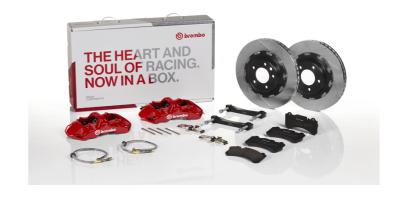

## UPGRADE GT KIT 1N2.9030A\_

## The 1N2.9030A\_ GT kit is synonymous with superior performance

Complete braking systems, comprising components derived from the world of motorsports and offering unrivalled levels of technology on the market. They feature aluminium radial-mounted fixed calipers, with opposing pistons. Depending on the type of system and the required performance level, the calipers can either be in two-parts, monoblock or even monoblock machined from solid billet metal. The uprated brake discs can be integral (one-piece) or composite, drilled or slotted.

- Brembo quality
- ✓ Safety
- Performance
- ✓ Comfort
- Sports driving
- ✓ Sporty look