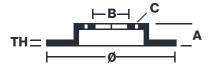

## **Technical specifications**

Axle Diameter Thickness (TH)

**Front** 380 mm 34 mm

Caliper pistons Disc type Caliper type

6 2 pieces Monoblock

**COMPATIBLE VEHICLES**