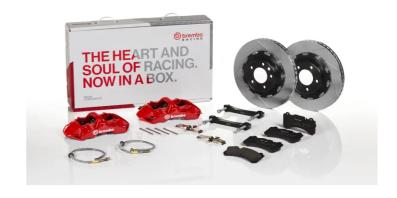

## UPGRADE GT KIT 1N2.9031A\_

## The 1N2.9031A\_ GT kit is synonymous with superior performance

Complete braking systems, comprising components derived from the world of motorsports and offering unrivalled levels of technology on the market. They feature aluminium radial-mounted fixed calipers, with opposing pistons. Depending on the type of system and the required performance level, the calipers can either be in two-parts, monoblock or even monoblock machined from solid billet metal. The uprated brake discs can be integral (one-piece) or composite, drilled or slotted.