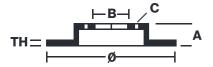

## **Technical specifications**

Axle Diameter Thickness (TH)

Front 380 mm 34 mm

Caliper pistons Disc type Caliper type

6 2 pieces Monoblock

**COMPATIBLE VEHICLES**