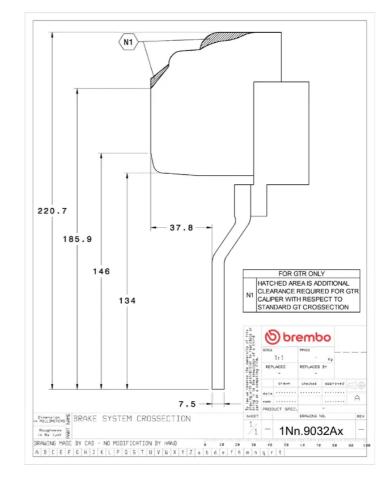

## **Technical specifications**

Axle Diameter Thickness (TH)

**Front** 380 mm 34 mm

Caliper pistons Disc type Caliper type

6 2 pieces Monoblock

**COMPATIBLE VEHICLES**