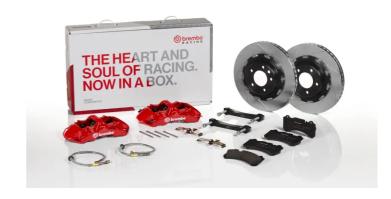

## UPGRADE GT KIT 1N2.9032A\_

## The 1N2.9032A\_ GT kit is synonymous with superior performance

Complete braking systems, comprising components derived from the world of motorsports and offering unrivalled levels of technology on the market. They feature aluminium radial-mounted fixed calipers, with opposing pistons. Depending on the type of system and the required performance level, the calipers can either be in two-parts, monoblock or even monoblock machined from solid billet metal. The uprated brake discs can be integral (one-piece) or composite, drilled or slotted.

## Available in 4 colours

1N2.9032A1

**1**N2.9032A2

1N2.9032A3

1N2.9032A5