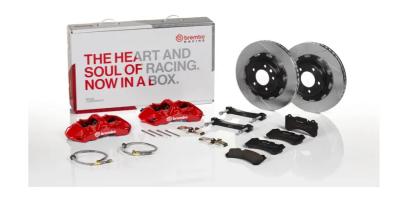

## UPGRADE GT KIT 1N2.9041A\_

## The 1N2.9041A\_ GT kit is synonymous with superior performance

Complete braking systems, comprising components derived from the world of motorsports and offering unrivalled levels of technology on the market. They feature aluminium radial-mounted fixed calipers, with opposing pistons. Depending on the type of system and the required performance level, the calipers can either be in two-parts, monoblock or even monoblock machined from solid billet metal. The uprated brake discs can be integral (one-piece) or composite, drilled or slotted.