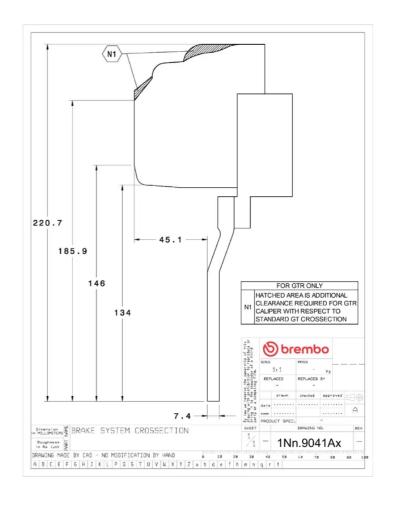

## **Technical specifications**

Axle Diameter Thickness (TH)

Front 380 mm 34 mm

Caliper pistons Disc type Caliper type

6 2 pieces Monoblock