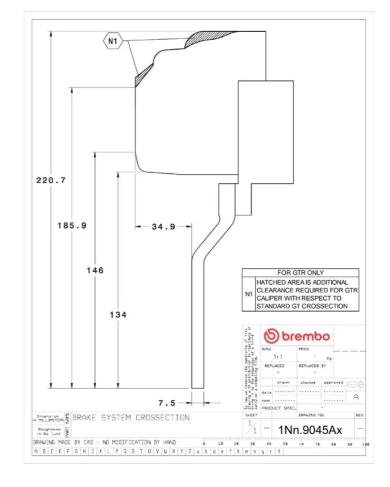

## **Technical specifications**

Axle Diameter Thickness (TH)

Front 380 mm 34 mm

Caliper pistons Disc type Caliper type

6 2 pieces Monoblock

**COMPATIBLE VEHICLES**