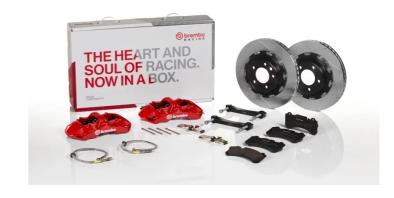

## UPGRADE GT KIT 1N2.9075A\_

## The 1N2.9075A\_ GT kit is synonymous with superior performance

Complete braking systems, comprising components derived from the world of motorsports and offering unrivalled levels of technology on the market. They feature aluminium radial-mounted fixed calipers, with opposing pistons. Depending on the type of system and the required performance level, the calipers can either be in two-parts, monoblock or even monoblock machined from solid billet metal. The uprated brake discs can be integral (one-piece) or composite, drilled or slotted.