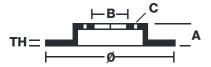

## **Technical specifications**

Axle Diameter Thickness (TH)

Front 380 mm 34 mm

Caliper pistons Disc type Caliper type

6 2 pieces Monoblock

**COMPATIBLE VEHICLES**