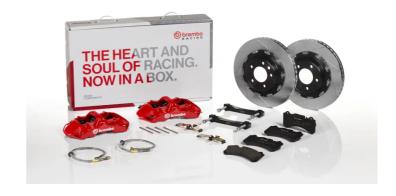

## UPGRADE GT KIT 1N2.9516A\_

## The 1N2.9516A\_ GT kit is synonymous with superior performance

Complete braking systems, comprising components derived from the world of motorsports and offering unrivalled levels of technology on the market. They feature aluminium radial-mounted fixed calipers, with opposing pistons. Depending on the type of system and the required performance level, the calipers can either be in two-parts, monoblock or even monoblock machined from solid billet metal. The uprated brake discs can be integral (one-piece) or composite, drilled or slotted.