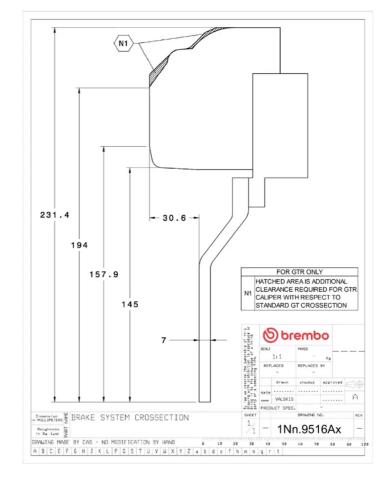

## **Technical specifications**

Axle Diameter Thickness (TH)

**Front** 405 mm 34 mm

Caliper pistons Disc type Caliper type

6 2 pieces Monoblock

**COMPATIBLE VEHICLES**