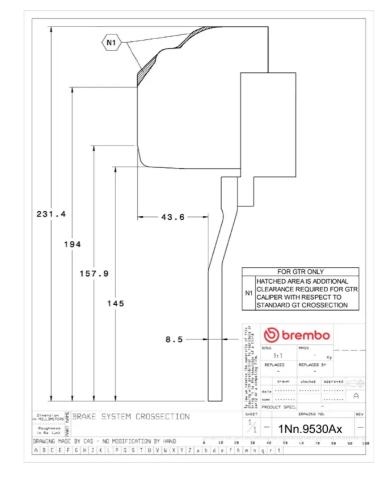

## **Technical specifications**

Axle Diameter Thickness (TH)

**Front** 405 mm 34 mm

Caliper pistons Disc type Caliper type

6 2 pieces Monoblock

**COMPATIBLE VEHICLES**