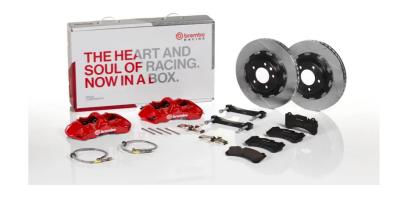

## UPGRADE GT KIT 1N2.9530A\_

## The 1N2.9530A\_ GT kit is synonymous with superior performance

Complete braking systems, comprising components derived from the world of motorsports and offering unrivalled levels of technology on the market. They feature aluminium radial-mounted fixed calipers, with opposing pistons. Depending on the type of system and the required performance level, the calipers can either be in two-parts, monoblock or even monoblock machined from solid billet metal. The uprated brake discs can be integral (one-piece) or composite, drilled or slotted.