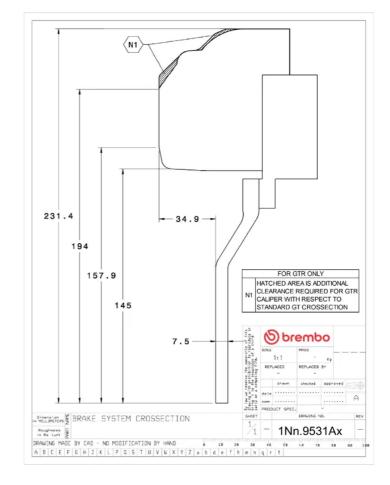

## **Technical specifications**

Axle Diameter Thickness (TH)

**Front** 405 mm 34 mm

Caliper pistons Disc type Caliper type

6 2 pieces Monoblock

**COMPATIBLE VEHICLES**