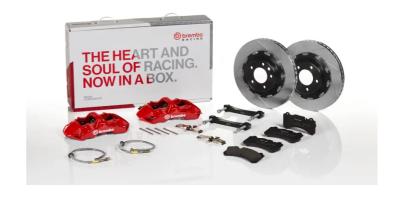

## UPGRADE GT KIT 1N2.9531A\_

## The 1N2.9531A\_ GT kit is synonymous with superior performance

Complete braking systems, comprising components derived from the world of motorsports and offering unrivalled levels of technology on the market. They feature aluminium radial-mounted fixed calipers, with opposing pistons. Depending on the type of system and the required performance level, the calipers can either be in two-parts, monoblock or even monoblock machined from solid billet metal. The uprated brake discs can be integral (one-piece) or composite, drilled or slotted.

- Brembo quality
- ✓ Safety
- Performance
- ✓ Comfort
- Sports driving
- ✓ Sporty look