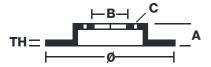

## **Technical specifications**

Axle Diameter Thickness (TH)

Front 405 mm 34 mm

Caliper pistons Disc type Caliper type

6 2 pieces Monoblock