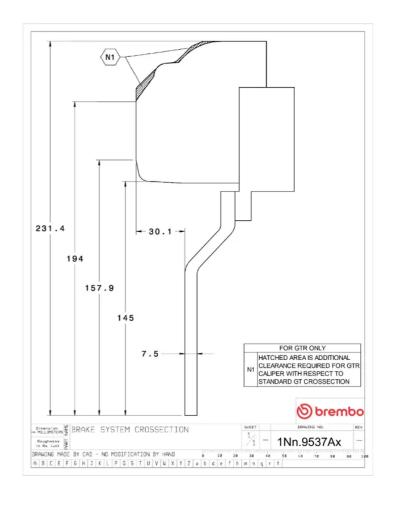

with superior performance

Complete braking systems, comprising components derived from the world of motorsports and offering unrivalled levels of technology on the market. They feature aluminium radial-mounted fixed calipers, with opposing pistons. Depending on the type of system and the required performance level, the calipers can either be in two-parts, monoblock or even monoblock machined from solid billet metal. The uprated brake discs can be integral (one-piece) or composite, drilled or slotted.



- Brembo quality
- ✓ Safety
- Performance
- ✓ Comfort
- Sports driving
- ✓ Sporty look

## Available in 4 colours



N2.9537A2



1N2.9537A5

## **Technical specifications**



Axle Diameter Thickness (TH)

Front 405 mm 34 mm

Caliper pistons Disc type Caliper type

6 2 pieces Monoblock