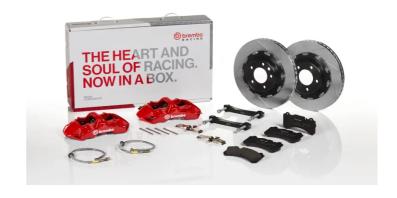

## UPGRADE GT KIT 1N2.9537A\_

## The 1N2.9537A\_ GT kit is synonymous with superior performance

Complete braking systems, comprising components derived from the world of motorsports and offering unrivalled levels of technology on the market. They feature aluminium radial-mounted fixed calipers, with opposing pistons. Depending on the type of system and the required performance level, the calipers can either be in two-parts, monoblock or even monoblock machined from solid billet metal. The uprated brake discs can be integral (one-piece) or composite, drilled or slotted.