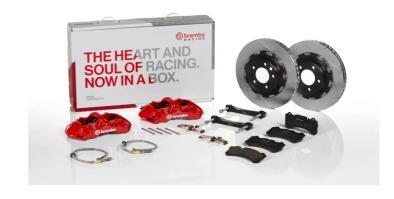

## UPGRADE GT KIT 1N2.9543A\_

## The 1N2.9543A\_ GT kit is synonymous with superior performance

Complete braking systems, comprising components derived from the world of motorsports and offering unrivalled levels of technology on the market. They feature aluminium radial-mounted fixed calipers, with opposing pistons. Depending on the type of system and the required performance level, the calipers can either be in two-parts, monoblock or even monoblock machined from solid billet metal. The uprated brake discs can be integral (one-piece) or composite, drilled or slotted.