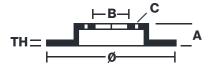

## **Technical specifications**

Axle Diameter Thickness (TH)

**Front** 405 mm 34 mm

Caliper pistons Disc type Caliper type

6 2 pieces Monoblock

**COMPATIBLE VEHICLES**