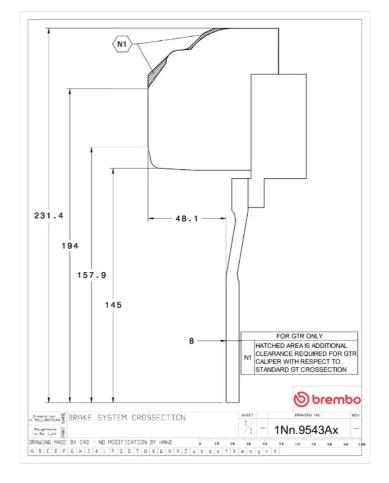

## **Technical specifications**

Axle Diameter Thickness (TH)

**Front** 405 mm 34 mm

Caliper pistons Disc type Caliper type

6 2 pieces Monoblock

**COMPATIBLE VEHICLES**