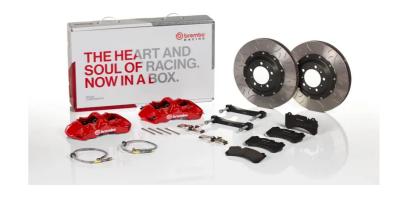

## UPGRADE GT KIT 1N3.9041A\_

## The 1N3.9041A\_ GT kit is synonymous with superior performance

Complete braking systems, comprising components derived from the world of motorsports and offering unrivalled levels of technology on the market. They feature aluminium radial-mounted fixed calipers, with opposing pistons. Depending on the type of system and the required performance level, the calipers can either be in two-parts, monoblock or even monoblock machined from solid billet metal. The uprated brake discs can be integral (one-piece) or composite, drilled or slotted.