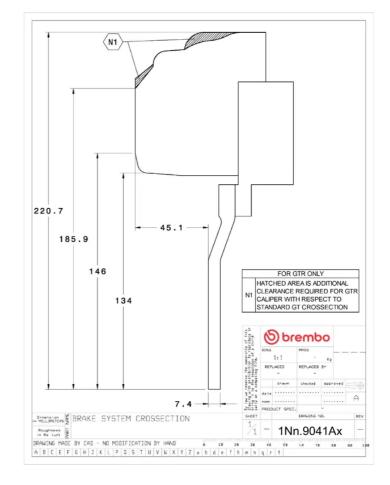

## **Technical specifications**

Axle Diameter Thickness (TH)

**Front** 380 mm 34 mm

Caliper pistons Disc type Caliper type

6 2 pieces Monoblock

**COMPATIBLE VEHICLES**