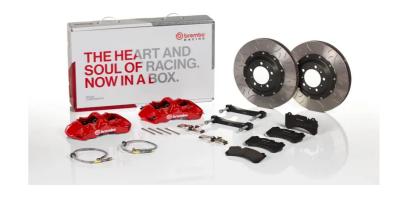

## UPGRADE GT KIT 1N3.9051A\_

## The 1N3.9051A\_ GT kit is synonymous with superior performance

Complete braking systems, comprising components derived from the world of motorsports and offering unrivalled levels of technology on the market. They feature aluminium radial-mounted fixed calipers, with opposing pistons. Depending on the type of system and the required performance level, the calipers can either be in two-parts, monoblock or even monoblock machined from solid billet metal. The uprated brake discs can be integral (one-piece) or composite, drilled or slotted.

- Brembo quality
- ✓ Safety
- ✓ Performance
- ✓ Comfort
- Sports driving
- ✓ Sporty look