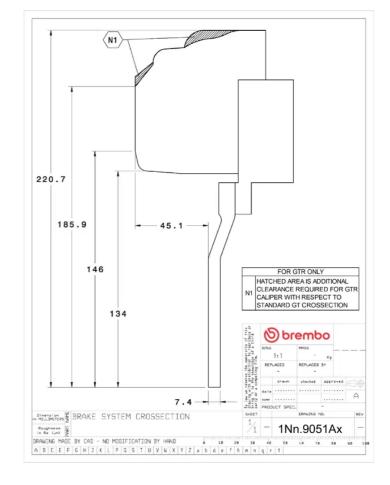

superior performance

Complete braking systems, comprising components derived from the world of motorsports and offering unrivalled levels of technology on the market. They feature aluminium radial-mounted fixed calipers, with opposing pistons. Depending on the type of system and the required performance level, the calipers can either be in two-parts, monoblock or even monoblock machined from solid billet metal. The uprated brake discs can be integral (one-piece) or composite, drilled or slotted.



- Brembo quality
- ✓ Safety
- ✓ Performance
- ✓ Comfort
- Sports driving
- ✓ Sporty look

## Available in 4 colours



N3.9051A2



1N3.9051A5

## **Technical specifications**



Axle Diameter Thickness (TH)

**Front** 380 mm 34 mm

Caliper pistons Disc type Caliper type

6 2 pieces Monoblock



**COMPATIBLE VEHICLES**