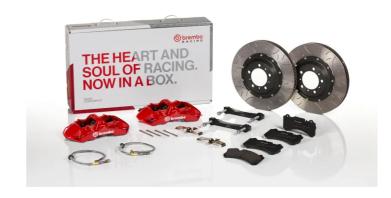

## UPGRADE GT KIT 1N3.9076A\_

## The 1N3.9076A\_ GT kit is synonymous with superior performance

Complete braking systems, comprising components derived from the world of motorsports and offering unrivalled levels of technology on the market. They feature aluminium radial-mounted fixed calipers, with opposing pistons. Depending on the type of system and the required performance level, the calipers can either be in two-parts, monoblock or even monoblock machined from solid billet metal. The uprated brake discs can be integral (one-piece) or composite, drilled or slotted.

- Brembo quality
- ✓ Safety
- Performance
- ✓ Comfort
- Sports driving
- ✓ Sporty look