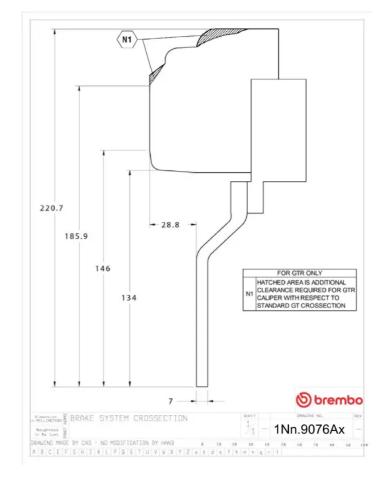

## **Technical specifications**

Axle Diameter Thickness (TH)

Front 380 mm 34 mm

Caliper pistons Disc type Caliper type

6 2 pieces Monoblock

**COMPATIBLE VEHICLES**