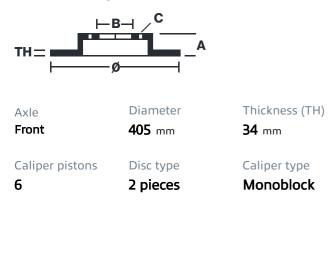

## () brembo

## UPGRADE GT KIT 1N3.9512A\_

The 1N3.9512A\_ GT kit is synonymous with superior performance

Complete braking systems, comprising components derived from the world of motorsports and offering unrivalled levels of technology on the market. They feature aluminium radial-mounted fixed calipers, with opposing pistons. Depending on the type of system and the required performance level, the calipers can either be in two-parts, monoblock or even monoblock machined from solid billet metal. The uprated brake discs can be integral (one-piece) or composite, drilled or slotted.

- Brembo quality
- Safety
- Performance
- Comfort
- Sports driving
- Sporty look

Available in 4 colours

1N3.9512A1

1N3.9512A2

1N3.9512A3

1N3.9512A5





## **Technical specifications**





**COMPATIBLE VEHICLES**