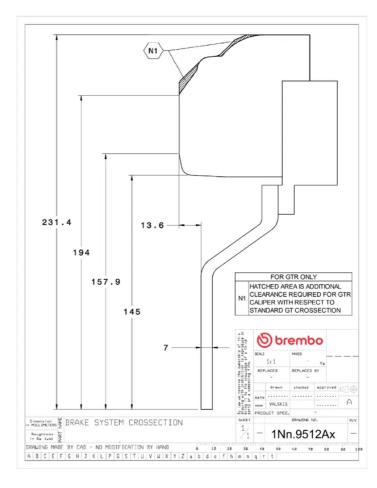

## () brembo

## UPGRADE GT KIT 1N3.9512A\_

The 1N3.9512A\_ GT kit is synonymous with superior performance

Complete braking systems, comprising components derived from the world of motorsports and offering unrivalled levels of technology on the market. They feature aluminium radial-mounted fixed calipers, with opposing pistons. Depending on the type of system and the required performance level, the calipers can either be in two-parts, monoblock or even monoblock machined from solid billet metal. The uprated brake discs can be integral (one-piece) or composite, drilled or slotted.

- Brembo quality
- Safety
- Performance
- Comfort
- Sports driving
- Sporty look

Available in 4 colours

1N3.9512A1

1N3.9512A2

1N3.9512A3

1N3.9512A5





## **Technical specifications**





**COMPATIBLE VEHICLES**