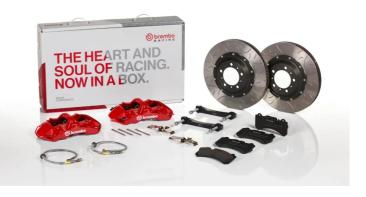

## UPGRADE GT KIT 1N3.9512A\_

The 1N3.9512A\_ GT kit is synonymous with superior performance

Complete braking systems, comprising components derived from the world of motorsports and offering unrivalled levels of technology on the market. They feature aluminium radial-mounted fixed calipers, with opposing pistons. Depending on the type of system and the required performance level, the calipers can either be in two-parts, monoblock or even monoblock machined from solid billet metal. The uprated brake discs can be integral (one-piece) or composite, drilled or slotted.

- Brembo quality
- Safety
- Performance
- Comfort
- Sports driving
- Sporty look

Available in 4 colours

1N3.9512A1

1N3.9512A2

1N3.9512A3

1N3.9512A5