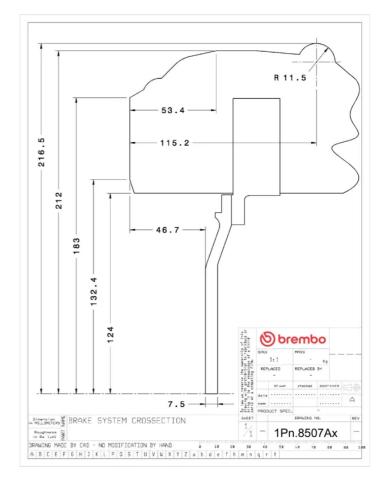

## **Technical specifications**

Axle Diameter Thickness (TH)

Front 365 mm 29 mm

Caliper pistons Disc type Caliper type

4 2 pieces Monoblock

**COMPATIBLE VEHICLES**