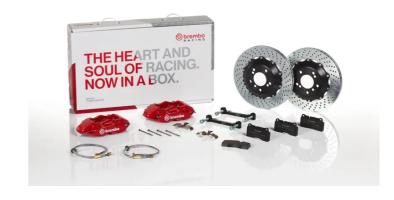

## UPGRADE GT KIT 1P1.8507A\_

## The 1P1.8507A\_ GT kit is synonymous with superior performance

Complete braking systems, comprising components derived from the world of motorsports and offering unrivalled levels of technology on the market. They feature aluminium radial-mounted fixed calipers, with opposing pistons. Depending on the type of system and the required performance level, the calipers can either be in two-parts, monoblock or even monoblock machined from solid billet metal. The uprated brake discs can be integral (one-piece) or composite, drilled or slotted.

## Available in 4 colours

1P1.8507A1

P1.8507A2

1P1.8507A3

1P1.8507A5