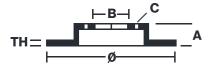

## **Technical specifications**

Axle Diameter Thickness (TH)

Front 365 mm 29 mm

Caliper pistons Disc type Caliper type

4 2 pieces Monoblock

COMPATIBLE VEHICLES