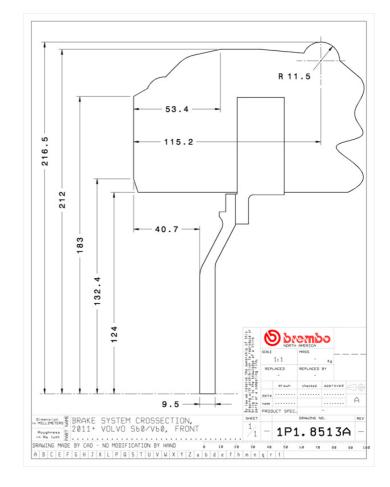

## **Technical specifications**

Axle Diameter Thickness (TH)

Front 365 mm 29 mm

Caliper pistons Disc type Caliper type

4 2 pieces Monoblock

COMPATIBLE VEHICLES