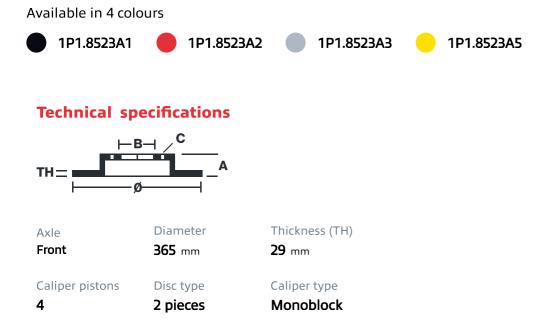

## () brembo

## UPGRADE GT KIT 1P1.8523A\_

The 1P1.8523A\_ GT kit is synonymous with superior performance

Complete braking systems, comprising components derived from the world of motorsports and offering unrivalled levels of technology on the market. They feature aluminium radial-mounted fixed calipers, with opposing pistons. Depending on the type of system and the required performance level, the calipers can either be in two-parts, monoblock or even monoblock machined from solid billet metal. The uprated brake discs can be integral (one-piece) or composite, drilled or slotted.

- Brembo quality
- Safety
- Performance
- Comfort
- Sports driving
- Sporty look







**COMPATIBLE VEHICLES**