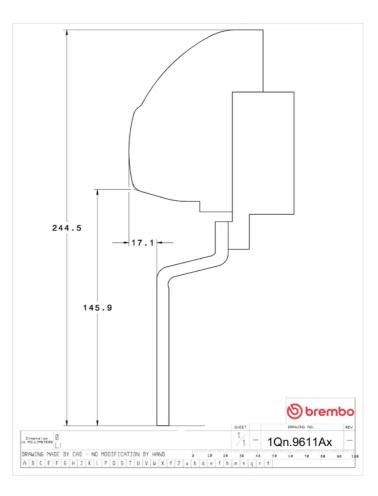

## () brembo

## UPGRADE GT KIT 1Q1.9611A\_

The 1Q1.9611A\_ GT kit is synonymous with superior performance

Complete braking systems, comprising components derived from the world of motorsports and offering unrivalled levels of technology on the market. They feature aluminium radial-mounted fixed calipers, with opposing pistons. Depending on the type of system and the required performance level, the calipers can either be in two-parts, monoblock or even monoblock machined from solid billet metal. The uprated brake discs can be integral (one-piece) or composite, drilled or slotted.

- Brembo quality
- Safety
- Performance
- Comfort
- Sports driving
- Sporty look

Available in 5 colours





1Q1.9611A7



## **Technical specifications**





**COMPATIBLE VEHICLES**