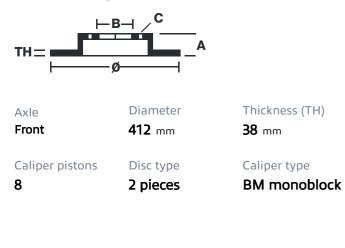

## () brembo

## UPGRADE GT KIT 1Q1.9611A\_

The 1Q1.9611A\_ GT kit is synonymous with superior performance

Complete braking systems, comprising components derived from the world of motorsports and offering unrivalled levels of technology on the market. They feature aluminium radial-mounted fixed calipers, with opposing pistons. Depending on the type of system and the required performance level, the calipers can either be in two-parts, monoblock or even monoblock machined from solid billet metal. The uprated brake discs can be integral (one-piece) or composite, drilled or slotted.

- Brembo quality
- Safety
- Performance
- Comfort
- Sports driving
- Sporty look

Available in 5 colours





1Q1.9611A7



## **Technical specifications**





**COMPATIBLE VEHICLES**