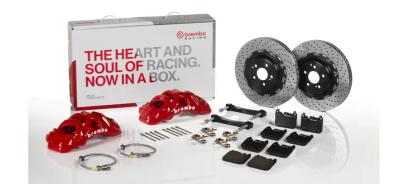

## The 1Q1.9613A GT kit is synonymous with superior performance

Complete braking systems, comprising components derived from the world of motorsports and offering unrivalled levels of technology on the market. They feature aluminium radial-mounted fixed calipers, with opposing pistons. Depending on the type of system and the required performance level, the calipers can either be in two-parts, monoblock or even monoblock machined from solid billet metal. The uprated brake discs can be integral (one-piece) or composite, drilled or slotted.

- Brembo quality
- Safety
- Performance
- Comfort
- Sports driving
- Sporty look