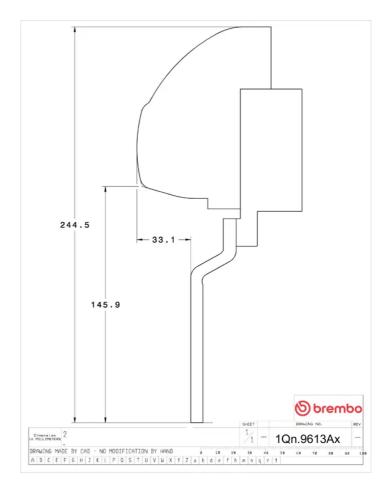

nymous with superior performance

Complete braking systems, comprising components derived from the world of motorsports and offering unrivalled levels of technology on the market. They feature aluminium radial-mounted fixed calipers, with opposing pistons. Depending on the type of system and the required performance level, the calipers can either be in two-parts, monoblock or even monoblock machined from solid billet metal. The uprated brake discs can be integral (one-piece) or composite, drilled or slotted.



- Brembo quality
- Safety
- Performance
- Comfort
- Sports driving
- Sporty look

## Available in 5 colours

1Q1.9613A1

1Q1.9613A7

## **Technical specifications**



Axle Diameter Thickness (TH)

Front 412 mm 38 mm

Caliper pistons Disc type Caliper type

8 2 pieces BM monoblock



**COMPATIBLE VEHICLES**