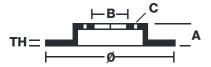

## **Technical specifications**

Axle Diameter Thickness (TH)

Front 412 mm 38 mm

Caliper pistons Disc type Caliper type

8 2 pieces BM monoblock

**COMPATIBLE VEHICLES**