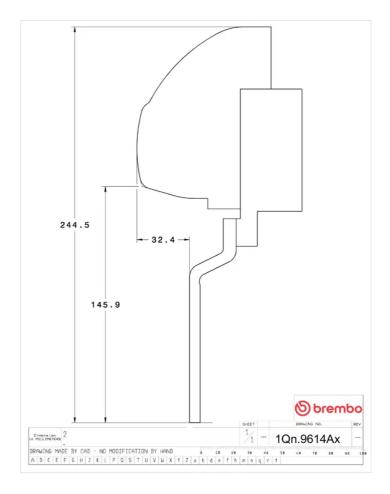

nymous with superior performance

Complete braking systems, comprising components derived from the world of motorsports and offering unrivalled levels of technology on the market. They feature aluminium radial-mounted fixed calipers, with opposing pistons. Depending on the type of system and the required performance level, the calipers can either be in two-parts, monoblock or even monoblock machined from solid billet metal. The uprated brake discs can be integral (one-piece) or composite, drilled or slotted.



- Brembo quality
- Safety
- Performance
- Comfort
- Sports driving
- Sporty look

## Available in 5 colours

1Q1.9614A1

1Q1.9614A7

## **Technical specifications**



Axle Diameter Thickness (TH)

Front 412 mm 38 mm

Caliper pistons Disc type Caliper type

8 2 pieces BM monoblock



**COMPATIBLE VEHICLES**