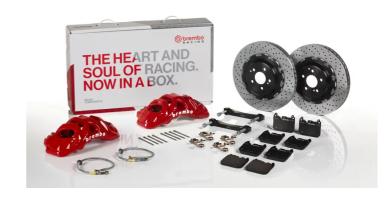

## The 1Q1.9614A GT kit is synonymous with superior performance

Complete braking systems, comprising components derived from the world of motorsports and offering unrivalled levels of technology on the market. They feature aluminium radial-mounted fixed calipers, with opposing pistons. Depending on the type of system and the required performance level, the calipers can either be in two-parts, monoblock or even monoblock machined from solid billet metal. The uprated brake discs can be integral (one-piece) or composite, drilled or slotted.

- Brembo quality
- Safety
- Performance
- Comfort
- Sports driving
- Sporty look