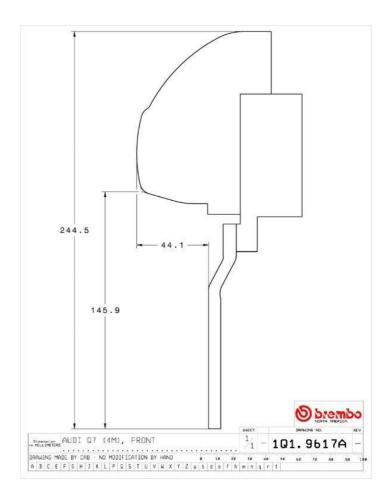

## **Technical specifications**

Axle Diameter Thickness (TH)

Front 412 mm 38 mm

Caliper pistons Disc type Caliper type

8 2 pieces BM monoblock

**COMPATIBLE VEHICLES**