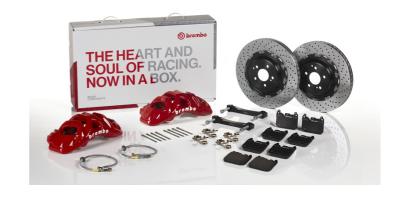

## **UPGRADE GT KIT** 1Q1.9617A\_

## The 1Q1.9617A GT kit is synonymous with superior performance

Complete braking systems, comprising components derived from the world of motorsports and offering unrivalled levels of technology on the market. They feature aluminium radial-mounted fixed calipers, with opposing pistons. Depending on the type of system and the required performance level, the calipers can either be in two-parts, monoblock or even monoblock machined from solid billet metal. The uprated brake discs can be integral (one-piece) or composite, drilled or slotted.

- Brembo quality
- Safety
- Performance
- Comfort
- Sports driving
- Sporty look