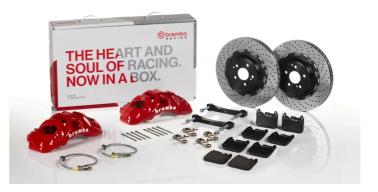

## UPGRADE GT KIT 1Q1.9628A\_

The 1Q1.9628A\_ GT kit is synonymous with superior performance

Complete braking systems, comprising components derived from the world of motorsports and offering unrivalled levels of technology on the market. They feature aluminium radial-mounted fixed calipers, with opposing pistons. Depending on the type of system and the required performance level, the calipers can either be in two-parts, monoblock or even monoblock machined from solid billet metal. The uprated brake discs can be integral (one-piece) or composite, drilled or slotted.

- Brembo quality
- Safety
- Performance
- Comfort
- Sports driving
- Sporty look

Available in 5 colours

1Q1.9628A2 - 1Q1.9628A5

1Q1.9628A6

1Q1.9628A7