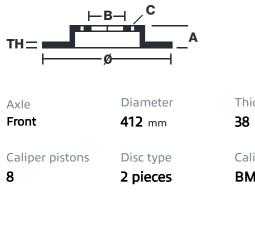

## **Technical specifications**

Thickness (TH) **38** mm

Caliper type **BM monoblock** 

**COMPATIBLE VEHICLES**