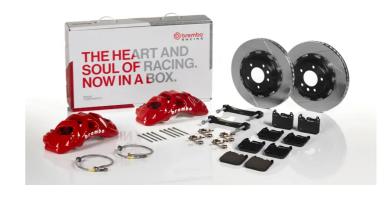

## UPGRADE GT KIT 1Q2.9607A\_

## The 1Q2.9607A\_ GT kit is synonymous with superior performance

Complete braking systems, comprising components derived from the world of motorsports and offering unrivalled levels of technology on the market. They feature aluminium radial-mounted fixed calipers, with opposing pistons. Depending on the type of system and the required performance level, the calipers can either be in two-parts, monoblock or even monoblock machined from solid billet metal. The uprated brake discs can be integral (one-piece) or composite, drilled or slotted.