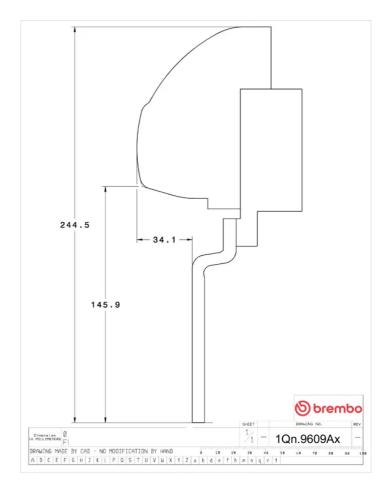

## **Technical specifications**

Axle Diameter Thickness (TH)

Front 412 mm 38 mm

Caliper pistons Disc type Caliper type

8 2 pieces BM monoblock

**COMPATIBLE VEHICLES**