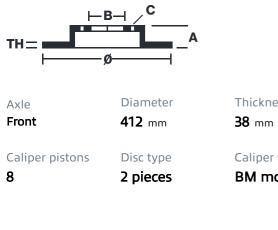

## **Technical specifications**

## Caliper type **BM monoblock**

**COMPATIBLE VEHICLES**