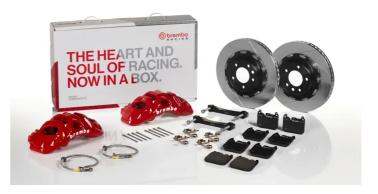

## **UPGRADE GT KIT** 1Q2.9610A\_

The 1Q2.9610A\_ GT kit is synonymous with superior performance

Complete braking systems, comprising components derived from the world of motorsports and offering unrivalled levels of technology on the market. They feature aluminium radial-mounted fixed calipers, with opposing pistons. Depending on the type of system and the required performance level, the calipers can either be in two-parts, monoblock or even monoblock machined from solid billet metal. The uprated brake discs can be integral (one-piece) or composite, drilled or slotted.

- Brembo quality
- Safety
- Performance
- Comfort
- Sports driving
- Sporty look

Available in 5 colours

1Q2.9610A2 — 1Q2.9610A5 🕥 1Q2.9610A6 —

1Q2.9610A7