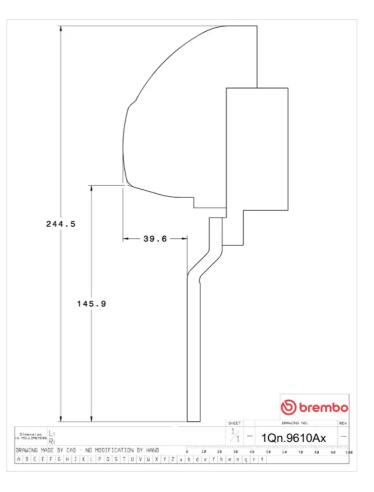

## **Technical specifications**

## Caliper type **BM monoblock**

**COMPATIBLE VEHICLES**