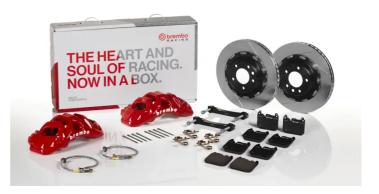

- Brembo quality
- Safety
- Performance
- Comfort
- Sports driving
- Sporty look

Available in 5 colours

1Q2.9612A2 — 1Q2.9612A5 🕥 1Q2.9612A6 —

1Q2.9612A7