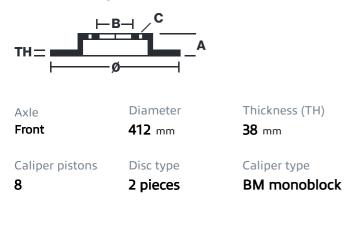

## brembo

## **UPGRADE GT KIT** 1Q2.9612A\_

The 1Q2.9612A\_ GT kit is synonymous with superior performance

Complete braking systems, comprising components derived from the world of motorsports and offering unrivalled levels of technology on the market. They feature aluminium radial-mounted fixed calipers, with opposing pistons. Depending on the type of system and the required performance level, the calipers can either be in two-parts, monoblock or even monoblock machined from solid billet metal. The uprated brake discs can be integral (one-piece) or composite, drilled or slotted.

- Brembo quality
- Safety
- Performance
- Comfort
- Sports driving
- Sporty look

Available in 5 colours



1Q2.9612A2 — 1Q2.9612A5 🕥 1Q2.9612A6 —

1Q2.9612A7





## **Technical specifications**





**COMPATIBLE VEHICLES**