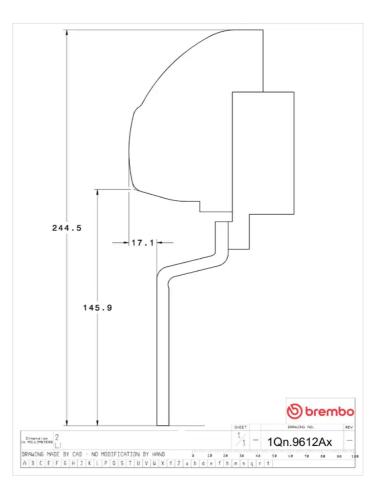

## brembo

## **UPGRADE GT KIT** 1Q2.9612A\_

The 1Q2.9612A\_ GT kit is synonymous with superior performance

Complete braking systems, comprising components derived from the world of motorsports and offering unrivalled levels of technology on the market. They feature aluminium radial-mounted fixed calipers, with opposing pistons. Depending on the type of system and the required performance level, the calipers can either be in two-parts, monoblock or even monoblock machined from solid billet metal. The uprated brake discs can be integral (one-piece) or composite, drilled or slotted.

- Brembo quality
- Safety
- Performance
- Comfort
- Sports driving
- Sporty look

Available in 5 colours



1Q2.9612A2 — 1Q2.9612A5 🕥 1Q2.9612A6 —

1Q2.9612A7





## **Technical specifications**





**COMPATIBLE VEHICLES**