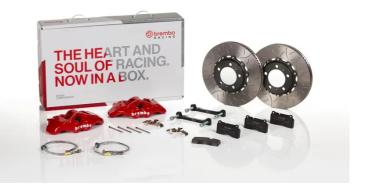

## UPGRADE GT KIT 1S3.8005A\_

The 1S3.8005A\_ GT kit is synonymous with superior performance

Complete braking systems, comprising components derived from the world of motorsports and offering unrivalled levels of technology on the market. They feature aluminium radial-mounted fixed calipers, with opposing pistons. Depending on the type of system and the required performance level, the calipers can either be in two-parts, monoblock or even monoblock machined from solid billet metal. The uprated brake discs can be integral (one-piece) or composite, drilled or slotted.

1S3.8005A2

- ✓ Brembo quality
- Safety
- Performance
- Comfort
- Sports driving
- Sporty look

Available in 5 colours

1S3.8005A5

1S3.8005A6

1S3.8005A7