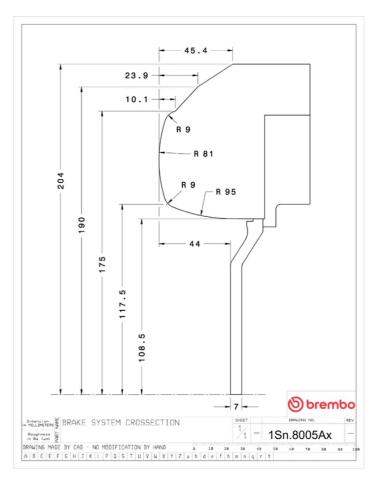

## () brembo

## UPGRADE GT KIT 1S3.8005A\_

The 1S3.8005A\_ GT kit is synonymous with superior performance

Complete braking systems, comprising components derived from the world of motorsports and offering unrivalled levels of technology on the market. They feature aluminium radial-mounted fixed calipers, with opposing pistons. Depending on the type of system and the required performance level, the calipers can either be in two-parts, monoblock or even monoblock machined from solid billet metal. The uprated brake discs can be integral (one-piece) or composite, drilled or slotted.

1S3.8005A2

- ✓ Brembo quality
- Safety
- Performance
- Comfort
- Sports driving
- Sporty look

Available in 5 colours



1S3.8005A5

1S3.8005A6

1S3.8005A7





## **Technical specifications**





**COMPATIBLE VEHICLES**