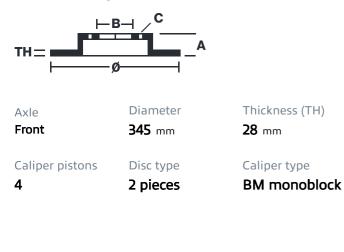

## () brembo

## UPGRADE GT KIT 1S3.8005A\_

The 1S3.8005A\_ GT kit is synonymous with superior performance

Complete braking systems, comprising components derived from the world of motorsports and offering unrivalled levels of technology on the market. They feature aluminium radial-mounted fixed calipers, with opposing pistons. Depending on the type of system and the required performance level, the calipers can either be in two-parts, monoblock or even monoblock machined from solid billet metal. The uprated brake discs can be integral (one-piece) or composite, drilled or slotted.

1S3.8005A2

- ✓ Brembo quality
- Safety
- Performance
- Comfort
- Sports driving
- Sporty look

Available in 5 colours



1S3.8005A5

1S3.8005A6

1S3.8005A7





## **Technical specifications**





**COMPATIBLE VEHICLES**