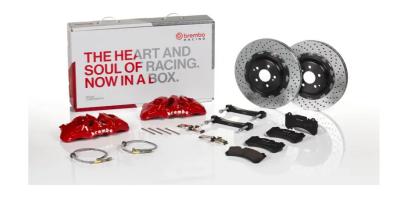

## UPGRADE GT KIT 1T1.8501A\_

## The 1T1.8501A\_ GT kit is synonymous with superior performance

Complete braking systems, comprising components derived from the world of motorsports and offering unrivalled levels of technology on the market. They feature aluminium radial-mounted fixed calipers, with opposing pistons. Depending on the type of system and the required performance level, the calipers can either be in two-parts, monoblock or even monoblock machined from solid billet metal. The uprated brake discs can be integral (one-piece) or composite, drilled or slotted.