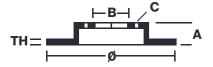

## **Technical specifications**

Axle Diameter Thickness (TH)

**Front** 365 mm 34 mm

Caliper pistons Disc type Caliper type

6 2 pieces BM monoblock

**COMPATIBLE VEHICLES**