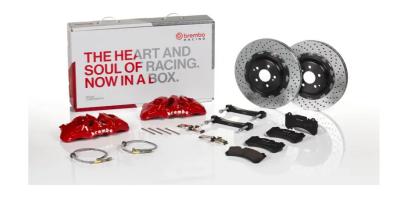

## UPGRADE GT KIT 1T1.9013A\_

## The 1T1.9013A\_ GT kit is synonymous with superior performance

Complete braking systems, comprising components derived from the world of motorsports and offering unrivalled levels of technology on the market. They feature aluminium radial-mounted fixed calipers, with opposing pistons. Depending on the type of system and the required performance level, the calipers can either be in two-parts, monoblock or even monoblock machined from solid billet metal. The uprated brake discs can be integral (one-piece) or composite, drilled or slotted.

## Available in 5 colours

**1**T1.9013A1 **1**T1.9013A2

1T1.9013A6

1T1.9013A7