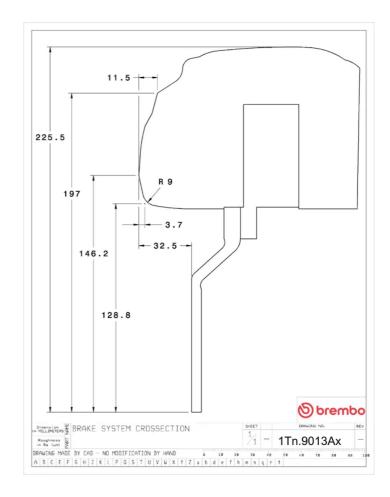

## UPGRADE GT KIT 1T1.9013A\_

## **Technical specifications**

Axle Diameter Thickness (TH)

**Front** 380 mm 34 mm

Caliper pistons Disc type Caliper type

6 2 pieces BM monoblock

**COMPATIBLE VEHICLES**