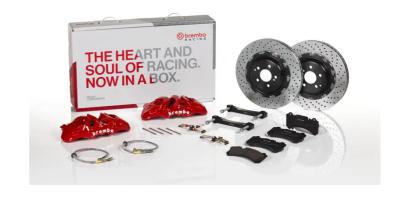

## The 1T1.9020A\_ GT kit is synonymous with superior performance

Complete braking systems, comprising components derived from the world of motorsports and offering unrivalled levels of technology on the market. They feature aluminium radial-mounted fixed calipers, with opposing pistons. Depending on the type of system and the required performance level, the calipers can either be in two-parts, monoblock or even monoblock machined from solid billet metal. The uprated brake discs can be integral (one-piece) or composite, drilled or slotted.

## Available in 5 colours

1T1.9020A1

TT1.9020A2

1T1.9020A5

1T1.9020A6

1T1.9020A7