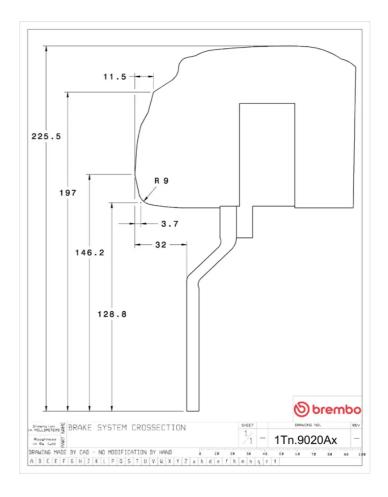

## **Technical specifications**

Axle Diameter Thickness (TH)

**Front** 380 mm 34 mm

Caliper pistons Disc type Caliper type

6 2 pieces BM monoblock

**COMPATIBLE VEHICLES**