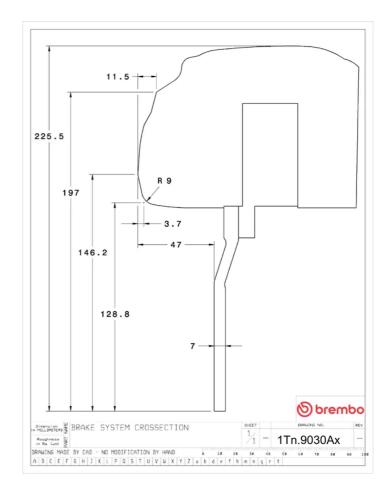

## **Technical specifications**

Axle Diameter Thickness (TH)

**Front** 380 mm 34 mm

Caliper pistons Disc type Caliper type

6 2 pieces BM monoblock

**COMPATIBLE VEHICLES**