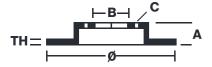

## **Technical specifications**

Axle Diameter Thickness (TH)

**Front** 380 mm 34 mm

Caliper pistons Disc type Caliper type

6 2 pieces BM monoblock

**COMPATIBLE VEHICLES**