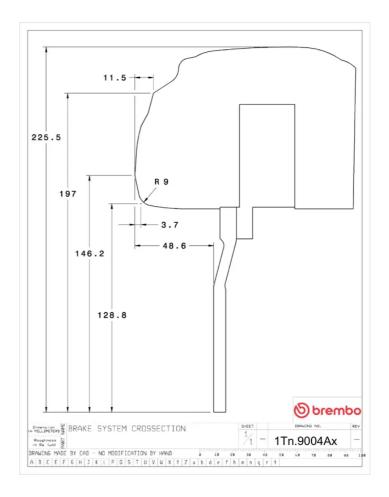

## **Technical specifications**

Axle Diameter Thickness (TH)

**Front** 380 mm 34 mm

Caliper pistons Disc type Caliper type

6 2 pieces BM monoblock

**COMPATIBLE VEHICLES**