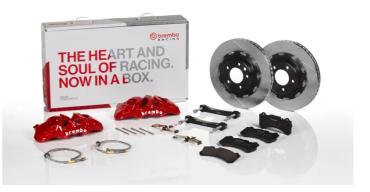

## UPGRADE GT KIT 1T2.9008A\_

The 1T2.9008A\_ GT kit is synonymous with superior performance

Complete braking systems, comprising components derived from the world of motorsports and offering unrivalled levels of technology on the market. They feature aluminium radial-mounted fixed calipers, with opposing pistons. Depending on the type of system and the required performance level, the calipers can either be in two-parts, monoblock or even monoblock machined from solid billet metal. The uprated brake discs can be integral (one-piece) or composite, drilled or slotted.

1T2.9008A2

- Brembo quality
- Safety
- Performance
- Comfort
- Sports driving
- Sporty look

Available in 5 colours

1T2.9008A5

1T2.9008A6

1T2.9008A7