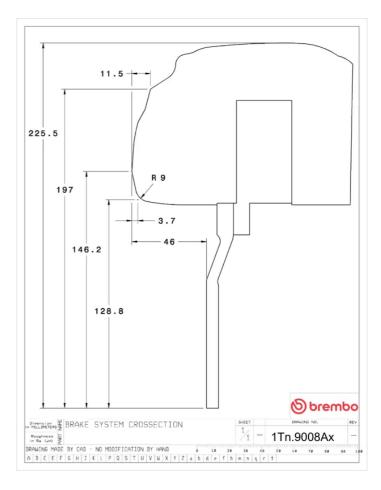

## () brembo

## UPGRADE GT KIT 1T2.9008A\_

The 1T2.9008A\_ GT kit is synonymous with superior performance

Complete braking systems, comprising components derived from the world of motorsports and offering unrivalled levels of technology on the market. They feature aluminium radial-mounted fixed calipers, with opposing pistons. Depending on the type of system and the required performance level, the calipers can either be in two-parts, monoblock or even monoblock machined from solid billet metal. The uprated brake discs can be integral (one-piece) or composite, drilled or slotted.

1T2.9008A2

- Brembo quality
- Safety
- Performance
- Comfort
- Sports driving
- Sporty look

Available in 5 colours



1T2.9008A5

1T2.9008A6

1T2.9008A7





## **Technical specifications**





**COMPATIBLE VEHICLES**