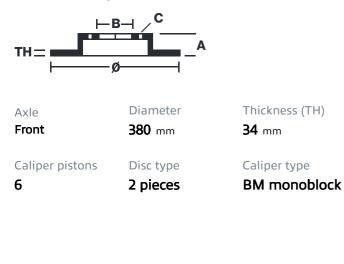

## () brembo

## UPGRADE GT KIT 1T2.9008A\_

The 1T2.9008A\_ GT kit is synonymous with superior performance

Complete braking systems, comprising components derived from the world of motorsports and offering unrivalled levels of technology on the market. They feature aluminium radial-mounted fixed calipers, with opposing pistons. Depending on the type of system and the required performance level, the calipers can either be in two-parts, monoblock or even monoblock machined from solid billet metal. The uprated brake discs can be integral (one-piece) or composite, drilled or slotted.

1T2.9008A2

- Brembo quality
- Safety
- Performance
- Comfort
- Sports driving
- Sporty look

Available in 5 colours



1T2.9008A5

1T2.9008A6

1T2.9008A7





## **Technical specifications**





**COMPATIBLE VEHICLES**