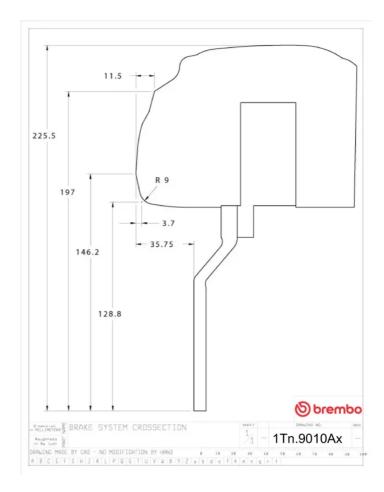

## **Technical specifications**

Axle Diameter Thickness (TH)

Front 380 mm 34 mm

Caliper pistons Disc type Caliper type

6 2 pieces BM monoblock

**COMPATIBLE VEHICLES**