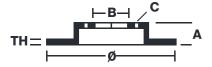

## **Technical specifications**

Axle Diameter Thickness (TH)

Front 380 mm 34 mm

Caliper pistons Disc type Caliper type

6 2 pieces BM monoblock

**COMPATIBLE VEHICLES**