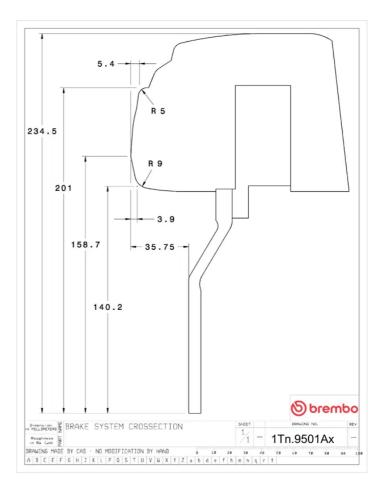

## () brembo

## UPGRADE GT KIT 1T2.9501A\_

The 1T2.9501A\_ GT kit is synonymous with superior performance

Complete braking systems, comprising components derived from the world of motorsports and offering unrivalled levels of technology on the market. They feature aluminium radial-mounted fixed calipers, with opposing pistons. Depending on the type of system and the required performance level, the calipers can either be in two-parts, monoblock or even monoblock machined from solid billet metal. The uprated brake discs can be integral (one-piece) or composite, drilled or slotted.

- Brembo quality
- Safety
- Performance
- Comfort
- Sports driving
- Sporty look

Available in 5 colours



1T2.9501A2 - 1T2.9501A5

1T2.9501A6

1T2.9501A7





## **Technical specifications**





**COMPATIBLE VEHICLES**