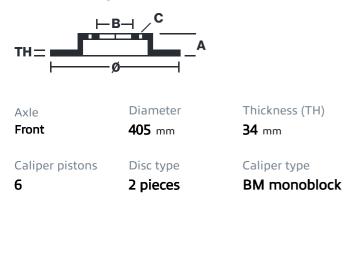

## () brembo

## UPGRADE GT KIT 1T2.9501A\_

The 1T2.9501A\_ GT kit is synonymous with superior performance

Complete braking systems, comprising components derived from the world of motorsports and offering unrivalled levels of technology on the market. They feature aluminium radial-mounted fixed calipers, with opposing pistons. Depending on the type of system and the required performance level, the calipers can either be in two-parts, monoblock or even monoblock machined from solid billet metal. The uprated brake discs can be integral (one-piece) or composite, drilled or slotted.

- Brembo quality
- Safety
- Performance
- Comfort
- Sports driving
- Sporty look

Available in 5 colours



1T2.9501A2 - 1T2.9501A5

1T2.9501A6

1T2.9501A7





## **Technical specifications**





**COMPATIBLE VEHICLES**