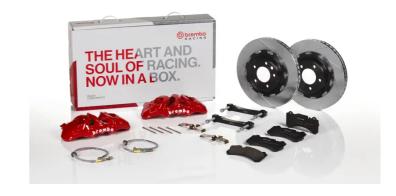

## UPGRADE GT KIT 1T2.9502A\_

## The 1T2.9502A\_ GT kit is synonymous with superior performance

Complete braking systems, comprising components derived from the world of motorsports and offering unrivalled levels of technology on the market. They feature aluminium radial-mounted fixed calipers, with opposing pistons. Depending on the type of system and the required performance level, the calipers can either be in two-parts, monoblock or even monoblock machined from solid billet metal. The uprated brake discs can be integral (one-piece) or composite, drilled or slotted.