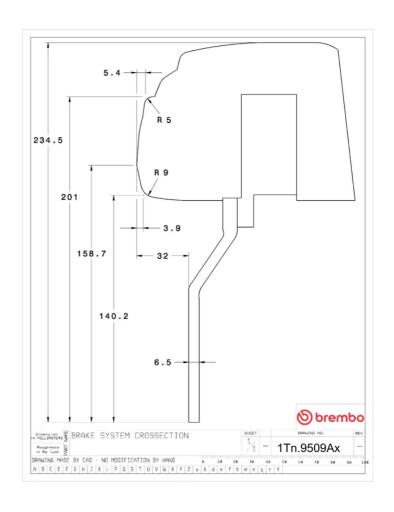

## **Technical specifications**

Axle Diameter Thickness (TH)

**Front** 405 mm 34 mm

Caliper pistons Disc type Caliper type

6 2 pieces BM monoblock