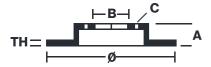

## **Technical specifications**

Axle Diameter Thickness (TH)

**Front** 405 mm 34 mm

Caliper pistons Disc type Caliper type

6 2 pieces BM monoblock