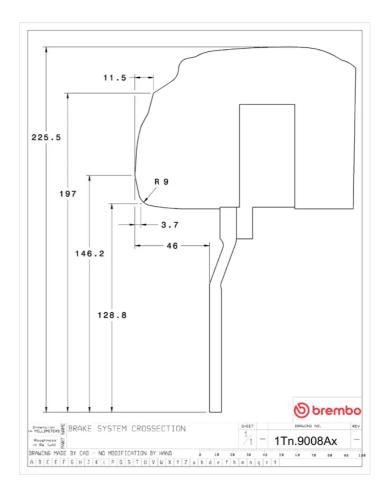

## **Technical specifications**

Axle Diameter Thickness (TH)

**Front** 380 mm 34 mm

Caliper pistons Disc type Caliper type

6 2 pieces BM monoblock

**COMPATIBLE VEHICLES**