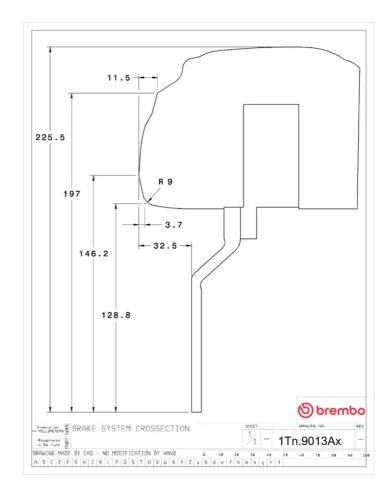

## **Technical specifications**

Axle Diameter Thickness (TH)

**Front** 380 mm 34 mm

Caliper pistons Disc type Caliper type

6 2 pieces BM monoblock

**COMPATIBLE VEHICLES**