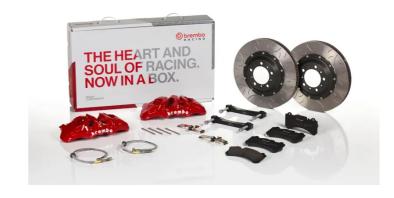

## UPGRADE GT KIT 1T3.9016A\_

## The 1T3.9016A\_ GT kit is synonymous with superior performance

Complete braking systems, comprising components derived from the world of motorsports and offering unrivalled levels of technology on the market. They feature aluminium radial-mounted fixed calipers, with opposing pistons. Depending on the type of system and the required performance level, the calipers can either be in two-parts, monoblock or even monoblock machined from solid billet metal. The uprated brake discs can be integral (one-piece) or composite, drilled or slotted.

- Brembo quality
- ✓ Safety
- Performance
- ✓ Comfort
- Sports driving
- ✓ Sporty look